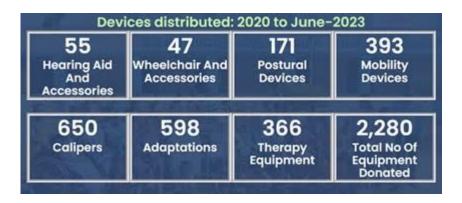

### **Assistive Device**

More than 5000 children and youth with various disabilities at Amar Seva Sangam, India, are supported by Handi-Care Intl. Many of them need essential mobility devices and equipment that they cannot afford. This includes hearing aids, walkers, wheelchairs, supportive chairs, orthotics, magnifiers, standing boards, and other assistive technology. This program helps children, youth and young adults with disabilities in rural India obtain the equipment they need.